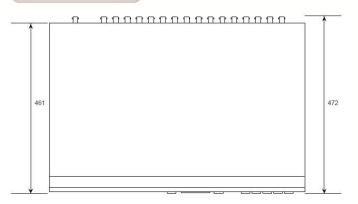

## **▼** DIMENSION

perating Temperature/Humidity
imension/Weight
ower Requirement/Consumption

0~40°C / 20~80% RH
440(W) X 480(D) X 132(H) / 14Kg (without HDD)
AC 100V – 220V (50Hz-60Hz) / 500W

Operating Temperature/Humidity Dimension/Weight