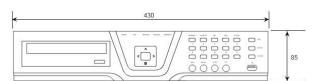

## **▼** DIMENSION

perating Temperature/Humidity
imension/Weight
ower Requirement/Consumption

0~40°C / 20~80% RH
440(W) X 480(D) X 132(H) / 14Kg (without HDD)
AC 100V – 220V (50Hz-60Hz) / 500W

Operating Temperature/Humidity Dimension/Weight