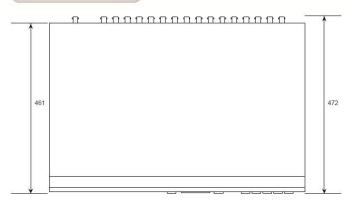

## **▼** DIMENSION

perating Temperature/Humidity pimension/Weight 0~40°C / 20~80% RH 440(W) X 480(D) X 132(H) / 14Kg (without HDD) ower Requirement/Consumption AC 100V – 220V (50Hz-60Hz) / 500W

Operating Temperature/Humidity
Dimension/Weight