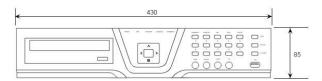

## **▼** DIMENSION

perating Temperature/Humidity pimension/Weight 0~40°C / 20~80% RH 440(W) X 480(D) X 132(H) / 14Kg (without HDD) ower Requirement/Consumption AC 100V – 220V (50Hz-60Hz) / 500W

Operating Temperature/Humidity
Dimension/Weight